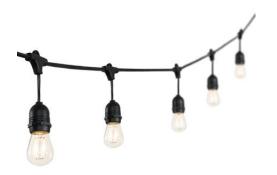

#### **Bistro Lighting**

Brightens any backyard or venue to a new level of elegance. The lighting can be either attached to an original structure or can be mounted to the supplied polls.

Pipe and Drape is a great and easy way to create beautiful backdrops, divide rooms, or create individual booths. Lights can be added for effect and bring color to an open area.