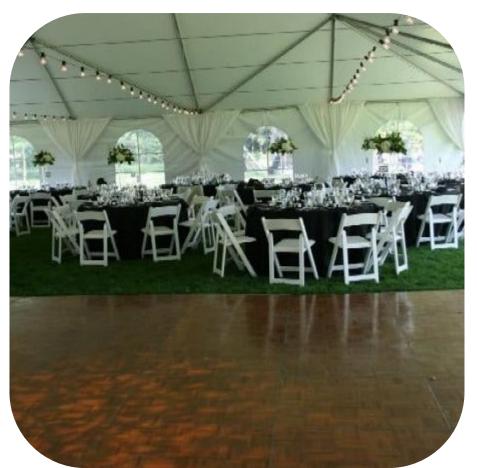

## Dance Floor

Whether it's a wedding, a social, or a backyard party, a dance floor can bring the party to life. Made to look like real wood to keep an elegant look to the room or backyard. The dance floor can be made to fit different sizes and shapes.

#### **Size and Guest Capacity**

12X12 100 guests 15X15 150 guests 18X18 200 guests 21X21 300 guests

A wedding reception beneath a gorgeously decorated tent can provide the best of both worlds. You get the feel of an outdoor reception, yet you're protected from the elements . Our tents come with side walls that have windows to still be able to have the outside feeling.