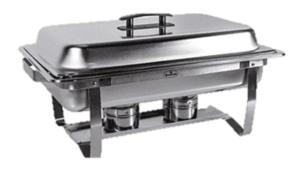

when your purchase our folding leg Farm house style table. 30 inches high and 7 feet in length, this table gives ample space for you and your guests to gather around and enjoy their time together.



Available in the following sizes:

42" tall cocktail table height

30" tall dinner table height. Seats 2 guests









## China Setting



Swirl China Dinner Plates 10.5" Salad/Dessert Plate 6" Coffee Cup 4oz Bowl



Acopa China Dinner Plates 10.5" Salad/Dessert Plate 6" Coffee Cup 4oz Bowl

## Glassware



Champagne Flute



Red/White Wine



Water Goblet



Cocktail glass

## Hatware



Dinner Fork, Dinner Knife, Salad Fork, Teaspoon, Soup Spoon

## Chargers



Gold



Available in beaded, brushed or plain

Linens/Mapkins

Available in different sizes and colors







## Chafing Dishes



**Chafing Dish** 



**Serving Utensils** 

# Beverage Holders



420z Coffee Percolator



Coffee Carafe



Coffee Air Pot



Coffee Cambro



**Duel Dispenser** 



Horizon Dispenser



Cylinder Dispenser



**Dual Dispenser** 







# Dessert Display



Glass Vintage Cake Stand



Square Cupcake Stand



Silver Accent Pedestal Cake Stand



Round Cupcake Stand



Candy Jars



















Hand-Crafted bar made with real wine barrels

Two Wine Barrels

Front Bar

Back Bar

Two Umbrellas



White Bar

4ft Wide Portable Bar

Easy and quick setup



Restored Wine Barrel Bar with Wooden Top

2' x 8' x 41" high

2 wine barrels

1 wine barrel bar top



Oasis Beverage Holder up to 6 bottles of wine storage on bottom



Fill N Chill Table

fill with ice to keep your food and drinks cold