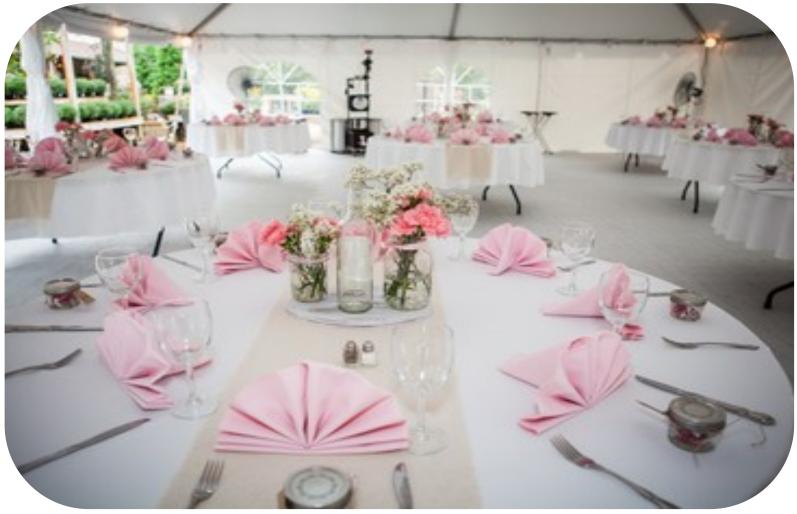

## Tables

Available in the following sizes:

36" Round- Fits 2-3 guests, perfect for cake tables or intimate meals.

48" Round- Sits 6-8 guests, perfect size for small rooms and areas.

60" Round– Sits 8-10 guests, perfect size for large events with limited space.

72" Round- Comfortable sits 10 guests, perfect size for out door events.

Available in the following sizes:

4' - Seats 4 - 6 guests, perfect for cake tables or intimate meals.

6' - Seats 6 - 8 guests, perfect size for small rooms and areas.

## Chargers

Gold

Available in beaded, brushed or plain

Linens/Mapkins

Available in different sizes and colors