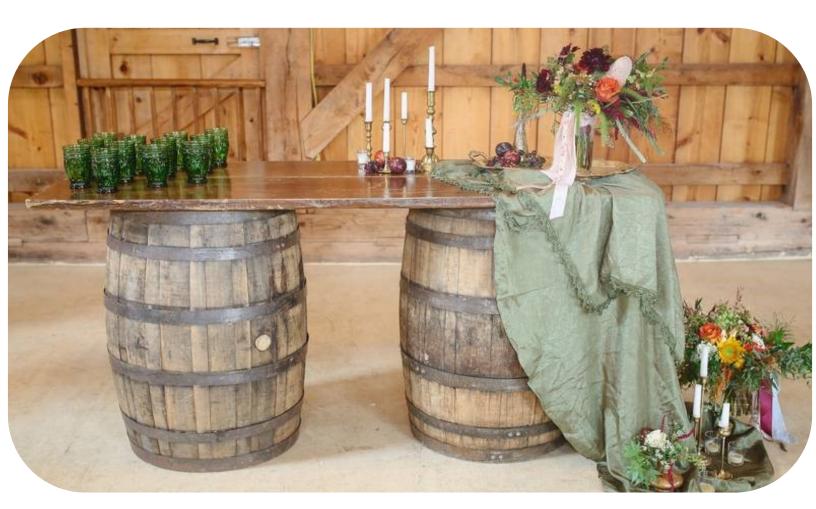

# Dessert Display

Glass Vintage Cake Stand

Square Cupcake Stand

Silver Accent Pedestal Cake Stand

Round Cupcake Stand

Candy Jars

Hand-Crafted bar made with real wine barrels

Two Wine Barrels

2 wine barrels

1 wine barrel bar top

Oasis Beverage Holder up to 6 bottles of wine storage on bottom

Fill N Chill Table

fill with ice to keep your food and drinks cold and fresh throughout the party