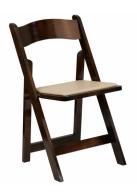

Our Fruitwood Resin Folding Chair are sturdy, gorgeous and very popular. Its perfect answer for those in search of a practical chair for both indoor and outdoor events. Our fruitwood chairs comes with a cream padding.