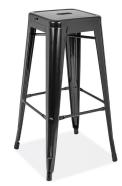

Our Plastic/Metal Folding Chair are sturdy and lightweight design that can be suited many occasions. It features a high quality plastic and steel frame assures comfortability.

Our black metal stools are perfect for cocktail tables or bars. The sit 30' high. These solid stools are galvanized steel with durable powder-coat finish and has rubber feet protect floors.