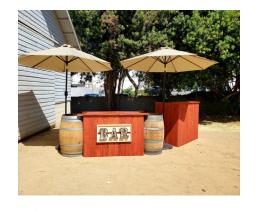

# Dessert Display

Glass Vintage Cake Stand

Square Cupcake Stand

Silver Accent Pedestal Cake Stand

Round Cupcake Stand

Candy Jars

Hand-Crafted bar made with real wine barrels

Two Wine Barrels

Front Bar

Back Bar

Two Umbrellas

White Bar

4ft Wide Portable Bar

Easy and quick setup

Restored Wine Barrel Bar with Wooden Top

2' x 8' x 41" high