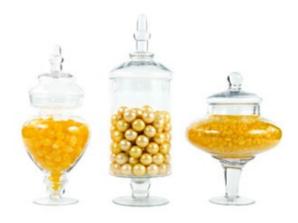

# Dessert Display

Glass Vintage Cake Stand

Square Cupcake Stand

Silver Accent Pedestal Cake Stand

Round Cupcake Stand

Candy Jars

Hand-Crafted bar made with real wine barrels

Two Wine Barrels