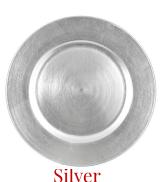

## Chargers

Gold

Available in beaded, brushed or plain

Linens/Mapkins

Available in different sizes and colors