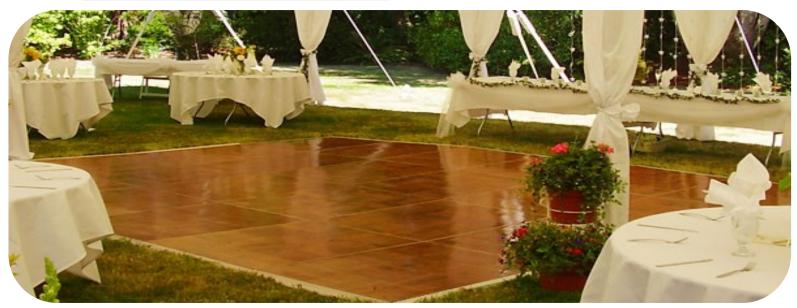

## Dance Floor

Whether it's a wedding, a social, or a backyard party, a dance floor can bring the party to life. Made to look like real wood to keep an elegant look to the room or backyard. The dance floor can be made to fit different sizes and shapes.

#### **Size and Guest Capacity**

12X12 100 guests 15X15 150 guests 18X18 200 guests 21X21 300 guests

A wedding reception beneath a gorgeously decorated tent can provide the best of both worlds. You get the feel of an outdoor reception, yet you're protected from the elements . Our tents come with side walls that have windows to still be able to have the outside feeling.