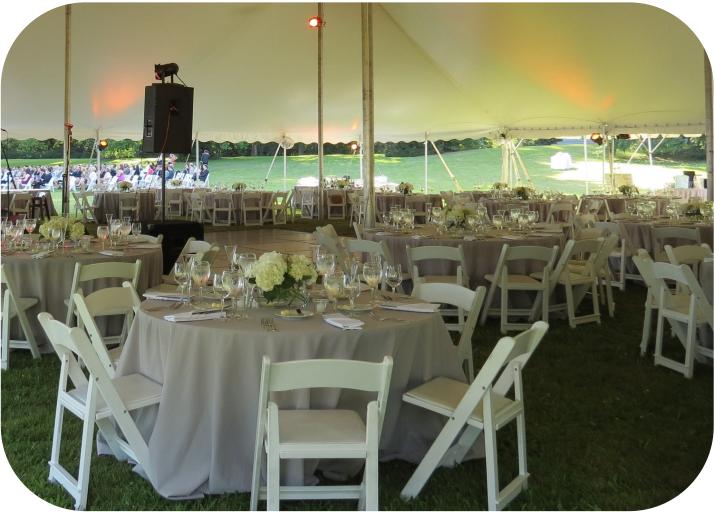

#### **Size and Guest Capacity**

12X12 100 guests 15X15 150 guests 18X18 200 guests 21X21 300 guests

A wedding reception beneath a gorgeously decorated tent can provide the best of both worlds. You get the feel of an outdoor reception, yet you're protected from the elements . Our tents come with side walls that have windows to still be able to have the outside feeling.

20' X 40'

Fits up to 8 60" round tables with 64-72 chairs Fits up to 10 eight-foot banquet tables with 64-90 chairs

20' X 20'

Fits up to 6 eight-foot banquet tables with 32-48 chairs Fits up to 4 60" round tables with 32-36 chairs