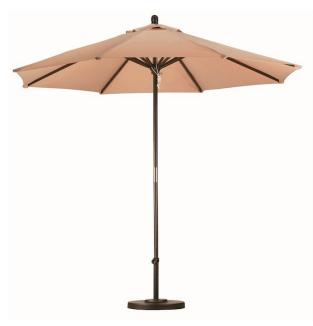

# Outdoor Comforts

10' X 10' Pop-Up Tent

9" Umbrella- Antique Beige

Stainless Steel Heater