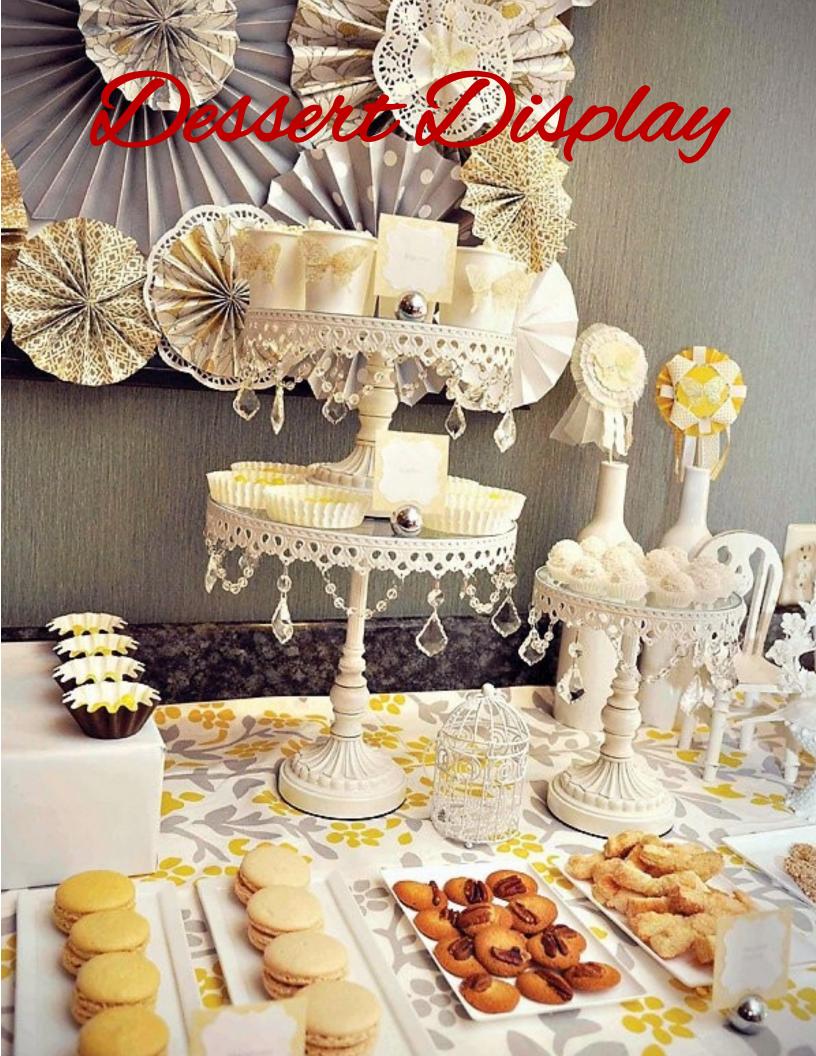

# Dessert Display

Glass Vintage Cake Stand

Square Cupcake Stand

Silver Accent Pedestal Cake Stand

Round Cupcake Stand

Candy Jars

Hand-Crafted bar made with real wine barrels

Two Wine Barrels