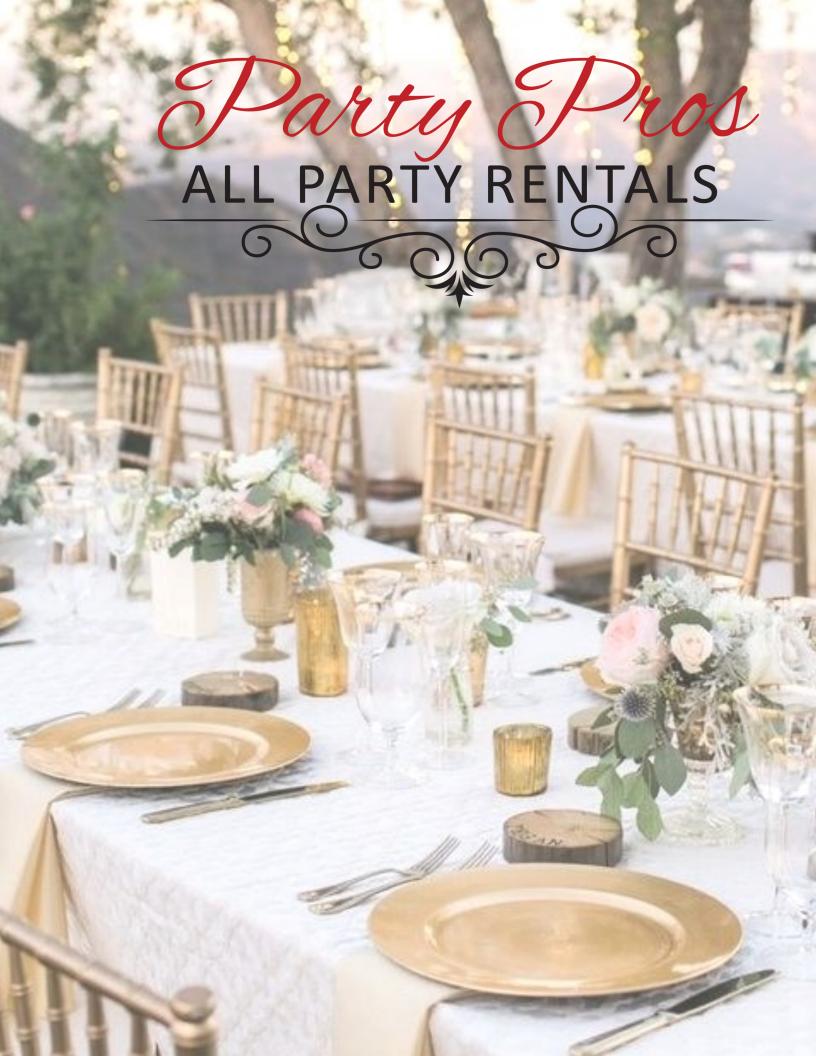

Chairs



#### Chairs



Our White Resin Folding Chair are strong, beautiful and very popular. Its perfect answer for those in search of a practical chair for both indoor and outdoor events. Our white chairs comes with a white padding.



Our Fruitwood Resin Folding Chair are sturdy, gorgeous and very popular. Its perfect answer for those in search of a practical chair for both indoor and outdoor events. Our fruitwood chairs comes with a cream padding.



Our Chiavari chair are both strong and beautiful. It's the perfect answer for those in search of a gorgeous chair for both indoor and outdoor events. Our chairs are an elegant gold with an ivory cushion.



Our Plastic/Metal Folding Chair are sturdy and lightweight design that can be suited many occasions. It features a high quality p