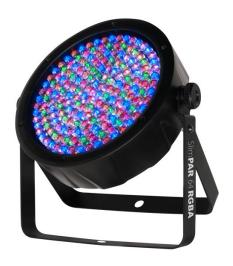

#### **Up Lighting**

Add color to any room with up light. All lights are LED and feature 16 different colors. The lights can either stay one color or have the option to run pre-built light shows.