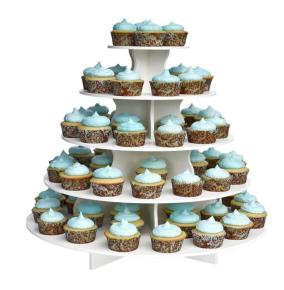

# Dessert Display

Glass Vintage Cake Stand

Square Cupcake Stand

Silver Accent Pedestal Cake Stand

Round Cupcake Stand

Candy Jars

Hand-Crafted bar made with real wine barrels

Two Wine Barrels