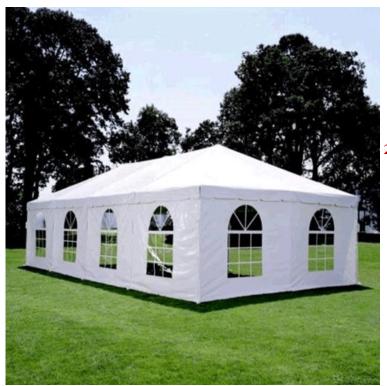

#### **Size and Guest Capacity**

12X12 100 guests 15X15 150 guests 18X18 200 guests 21X21 300 guests

A wedding reception beneath a gorgeously decorated tent can provide the best of both worlds. You get the feel of an outdoor reception, yet you're protected from the elements . Our tents come with side walls that have windows to still be able to have the outside feeling.

20' X 40'

Fits up to 8 60" round tables with 64-72 chairs Fits up to 10 eight-foot banquet tables with 64-90 chairs

20' X 20'

Fits up to 6 eight-foot banquet tables with 32-48 chairs Fits up to 4 60" round tables with 32-36 chairs