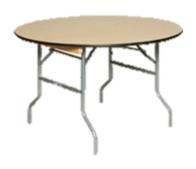

## Tables

Available in the following sizes:

36" Round- Fits 2-3 guests, perfect for cake tables or intimate meals.

48" Round- Sits 6-8 guests, perfect size for small rooms and areas.

60" Round– Sits 8-10 guests, perfect size for large events with limited space.

72" Round- Comfortable sits 10 guests, perfect size for out door events.

Available in the following sizes:

4' - Seats 4 - 6 guests, perfect for cake tables or intimate meals.

6' - Seats 6 - 8 guests, perfect size for small rooms and areas.