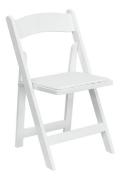

#### Chairs

Our White Resin Folding Chair are strong, beautiful and very popular. Its perfect answer for those in search of a practical chair for both indoor and outdoor events. Our white chairs comes with a white padding.