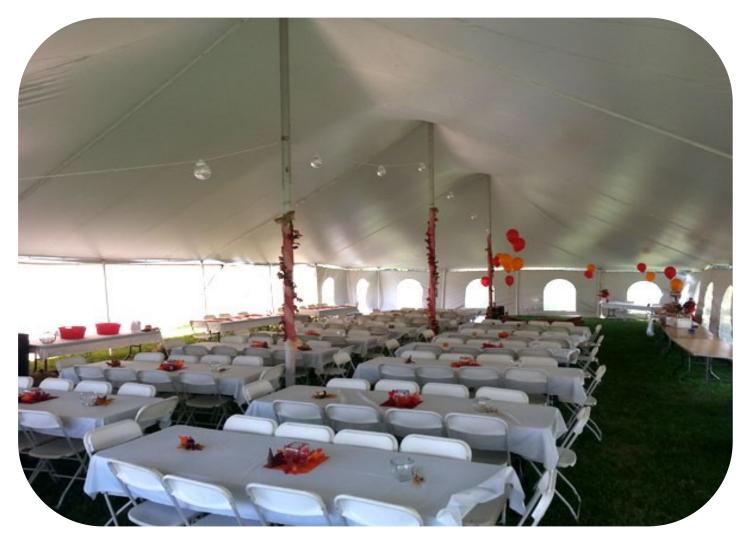

#### **Size and Guest Capacity**

12X12 100 guests 15X15 150 guests 18X18 200 guests 21X21 300 guests

A wedding reception beneath a gorgeously decorated tent can provide the best of both worlds. You get the feel of an outdoor reception, yet you're protected from the elements . Our tents come with side walls that have windows to still be able to have the outside feeling.

20' X 40'

Fits up to 8 60" round tables with 64-72 chairs Fits up to 10 eight-foot banquet tables with 64-90 chairs

20' X 20'

Fits up to 6 eight-foot banquet tables with 32-48 chairs Fits up to 4 60" round tables with 32-36 chairs