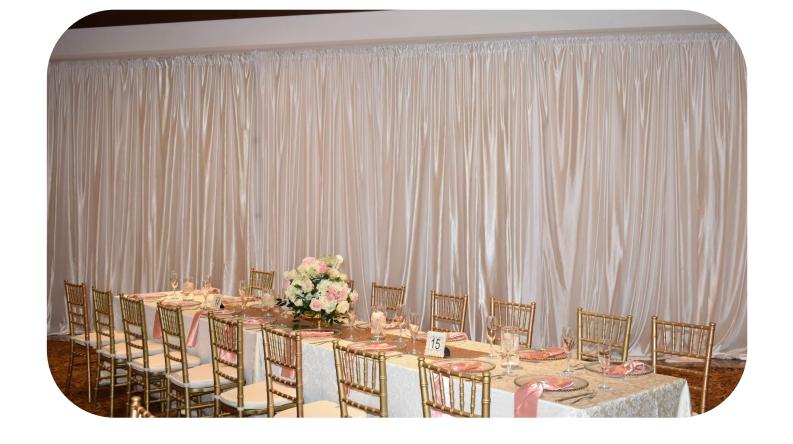

#### **Bistro Lighting**

Brightens any backyard or venue to a new level of elegance. The lighting can be either attached to an original structure or can be mounted to the supplied polls.

Pipe and Drape is a great and easy way to create beautiful backdrops, divide rooms, or create individual booths. Lights can be added for effect and bring color to an open area.