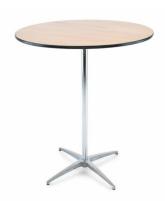

## Tables

Available in the following sizes:

36" Round- Fits 2-3 guests, perfect for cake tables or intimate meals.

48" Round- Sits 6-8 guests, perfect size for small rooms and areas.

60" Round– Sits 8-10 guests, perfect size for large events with limited space.

72" Round- Comfortable sits 10 guests, perfect size for out door events.

Available in the following sizes:

4' - Seats 4 - 6 guests, perfect for cake tables or intimate meals.

6' - Seats 6 - 8 guests, perfect size for small rooms and areas.

Available in the following sizes:

42" tall cocktail table height

30" tall dinner table height. Seats 2 guests