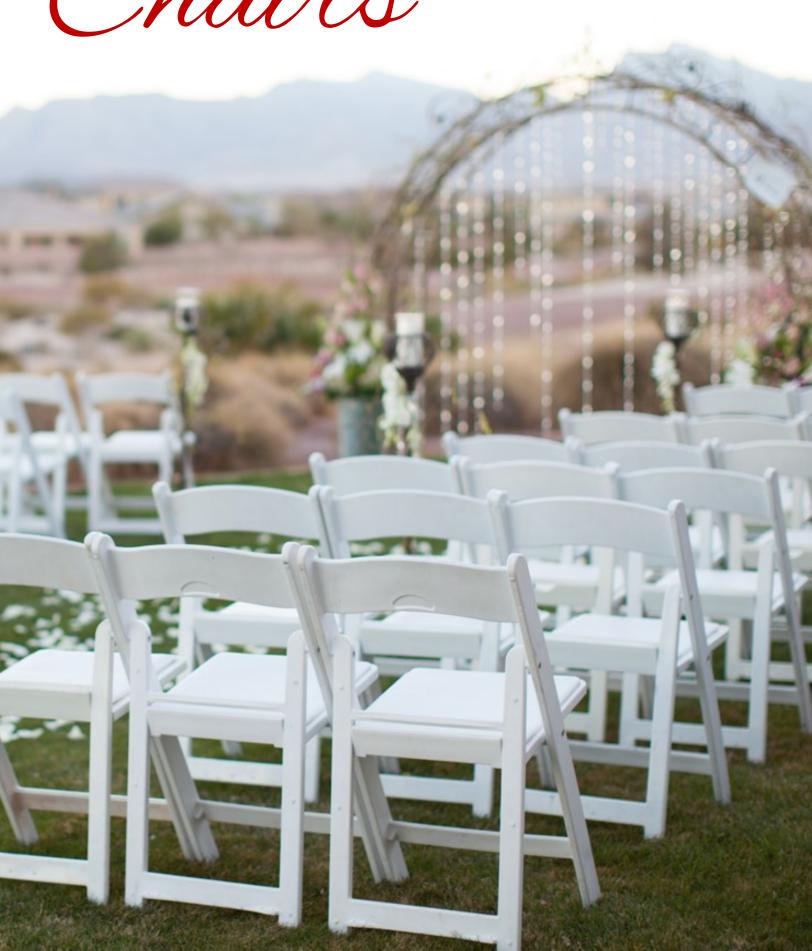

Chairs

#### Chairs

Our White Resin Folding Chair are strong, beautiful and very popular. Its perfect answer for those in search of a practical chair for both indoor and outdoor events. Our white chairs comes with a white padding.