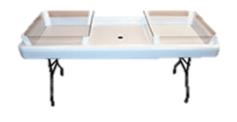

2 wine barrels

1 wine barrel bar top

Oasis Beverage Holder up to 6 bottles of wine storage on bottom

Fill N Chill Table

fill with ice to keep your food and drinks cold and fresh throughout the party