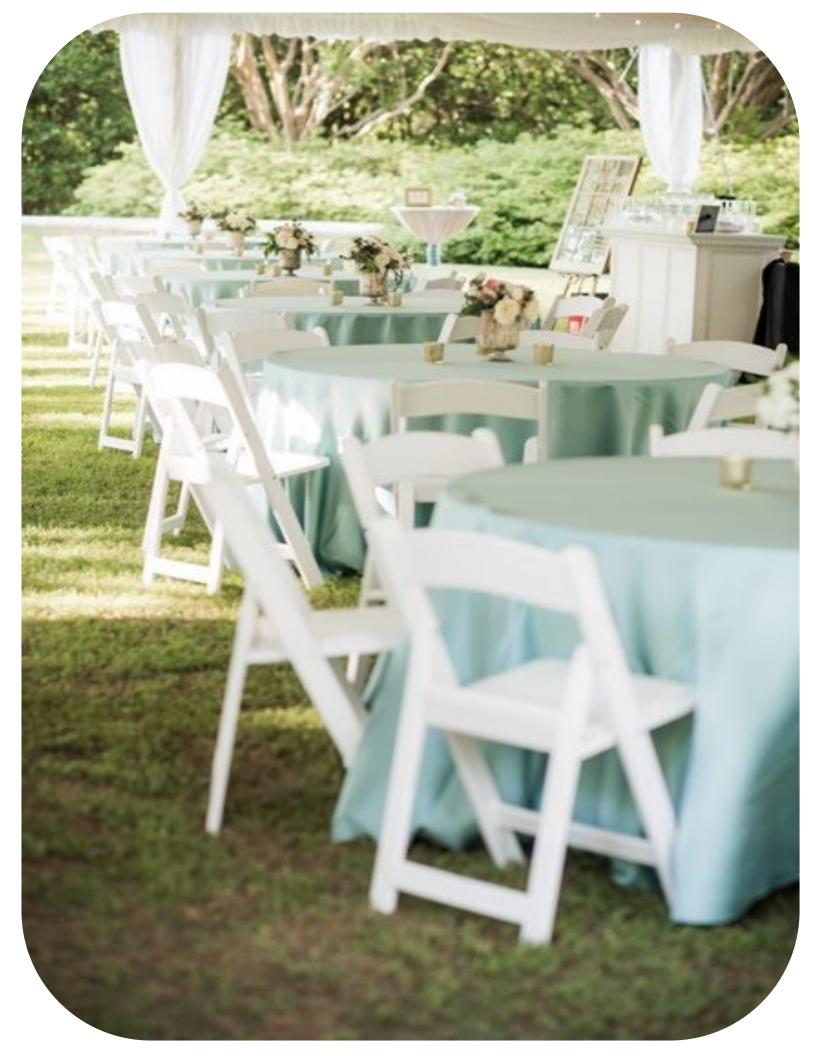

Chairs

#### Chairs

Our White Resin Folding Chair are strong, beautiful and very popular. Its perfect answer for those in search of a practical chair for both indoor and outdoor events. Our white chairs comes with a white padding.

## Tables

Available in the following sizes:

36" Round- Fits 2-3 guests, perfect for cake tables or intimate meals.

48" Round- Sits 6-8 guests, perfect size for small rooms and areas.

60" Round– Sits 8-10 guests, perfect size for large events with limited space.

72" Round- Comfortable sits 10 guests, perfect size for out door events.

Available in the following sizes:

4' - Seats 4 - 6 guests, perfect for cake tables or intimate meals.

6' - Seats 6 - 8 guests, perfect size for small rooms and areas.