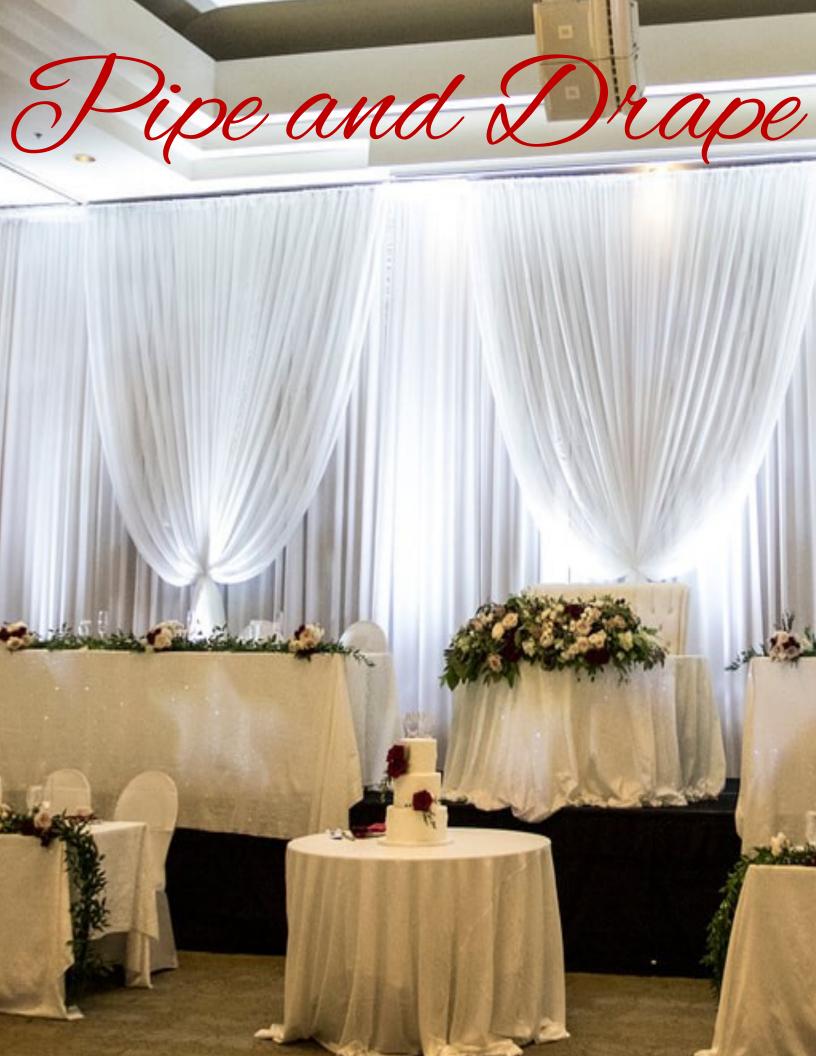

#### **Bistro Lighting**

Brightens any backyard or venue to a new level of elegance. The lighting can be either attached to an original structure or can be mounted to the supplied polls.

Pipe and Drape is a great and easy way to create beautiful backdrops, divide rooms, or create individual booths. Lights can be added for effect and bring color to an open area.