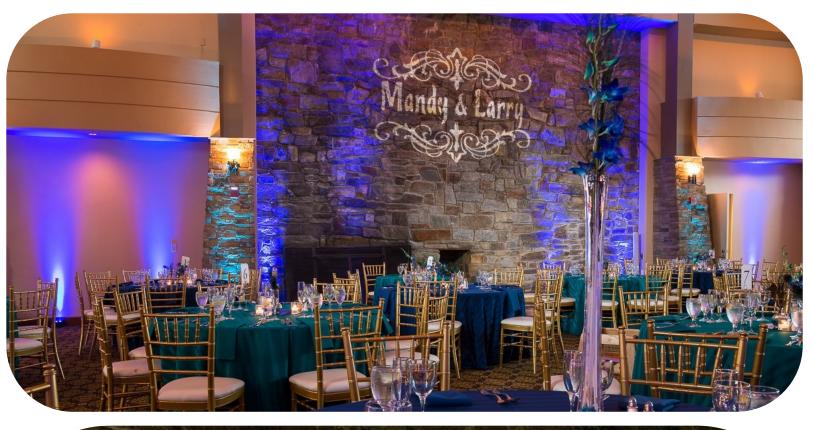

#### **Up Lighting**

Add color to any room with up light. All lights are LED and feature 16 different colors. The lights can either stay one color or have the option to run pre-built light shows.

#### Gobo

Have your name or logo up in lights. Every gobo includes a custom image or logo. The light can be aimed towards a wall, floors to ceiling.