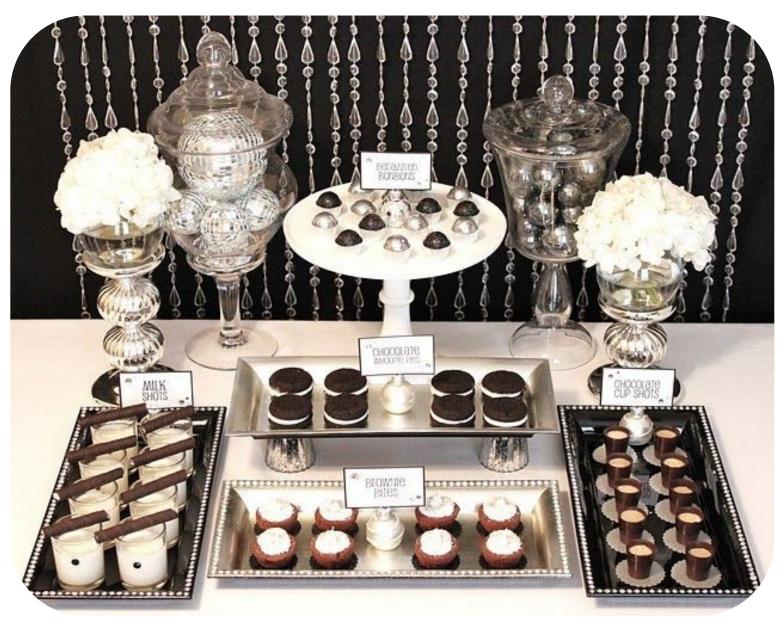

# Dessert Display

Glass Vintage Cake Stand

Square Cupcake Stand

Silver Accent Pedestal Cake Stand

Round Cupcake Stand

Candy Jars

Hand-Crafted bar made with real wine barrels

Two Wine Barrels