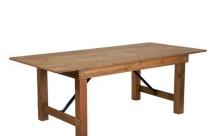

8' -Seats 8 - 10 guest, perfect size for large events with limited space.

Kids 6'-Seats 6 - 8 kids, stands 16" tall, perfect for kids birthday party.

Instantly give your venue or home a rustic appeal with a slice of old world elegance when your purchase our folding leg Farm house style table. 30 inches high and 7 feet in length, this table gives ample space for you and your guests to gather around and enjoy their time together.