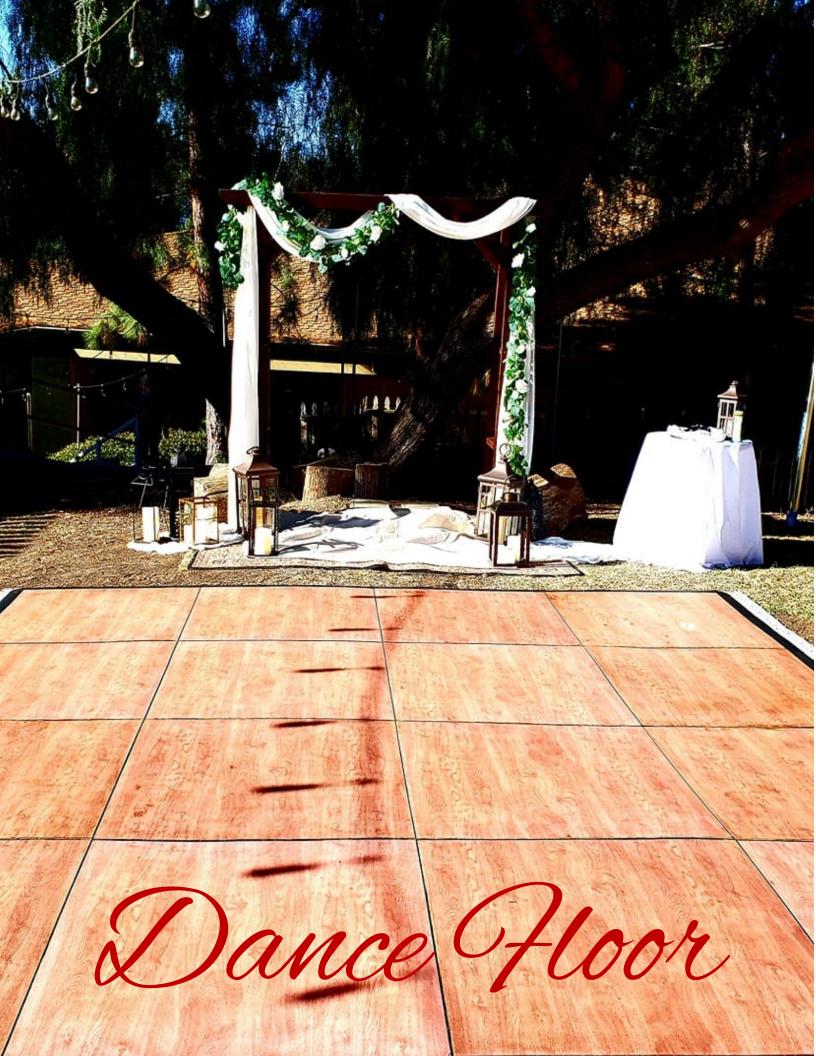

## Dance Floor

Whether it's a wedding, a social, or a backyard party, a dance floor can bring the party to life. Made to look like real wood to keep an elegant look to the room or backyard. The dance floor can be made to fit different sizes and shapes.

#### **Size and Guest Capacity**

12X12 100 guests 15X15 150 guests 18X18 200 guests 21X21 300 guests

A wedding reception beneath a gorgeously decorated tent can provide the best of both worlds. You get the feel of an outdoor reception, yet you're protected from the elements . Our tents come with side walls that have windows to still be able to have the outside feeling.