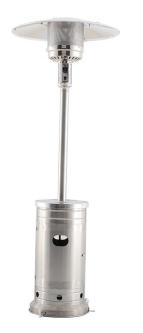

# Outdoor Comforts

10' X 10' Pop-Up Tent

9" Umbrella- Antique Beige

Stainless Steel Heater