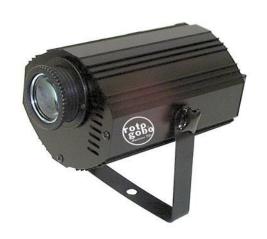

#### Gobo

Have your name or logo up in lights. Every gobo includes a custom image or logo. The light can be aimed towards a wall, floors to ceiling.