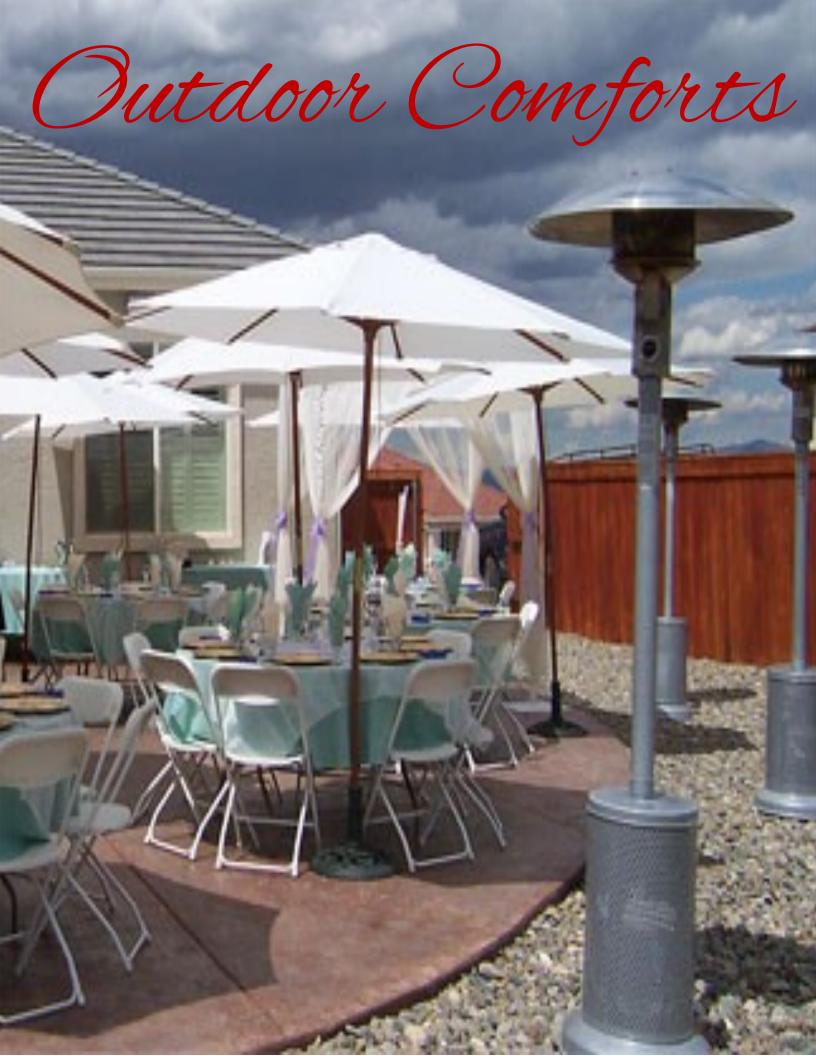

# Outdoor Comforts

10' X 10' Pop-Up Tent

9" Umbrella- Antique Beige

Stainless Steel Heater