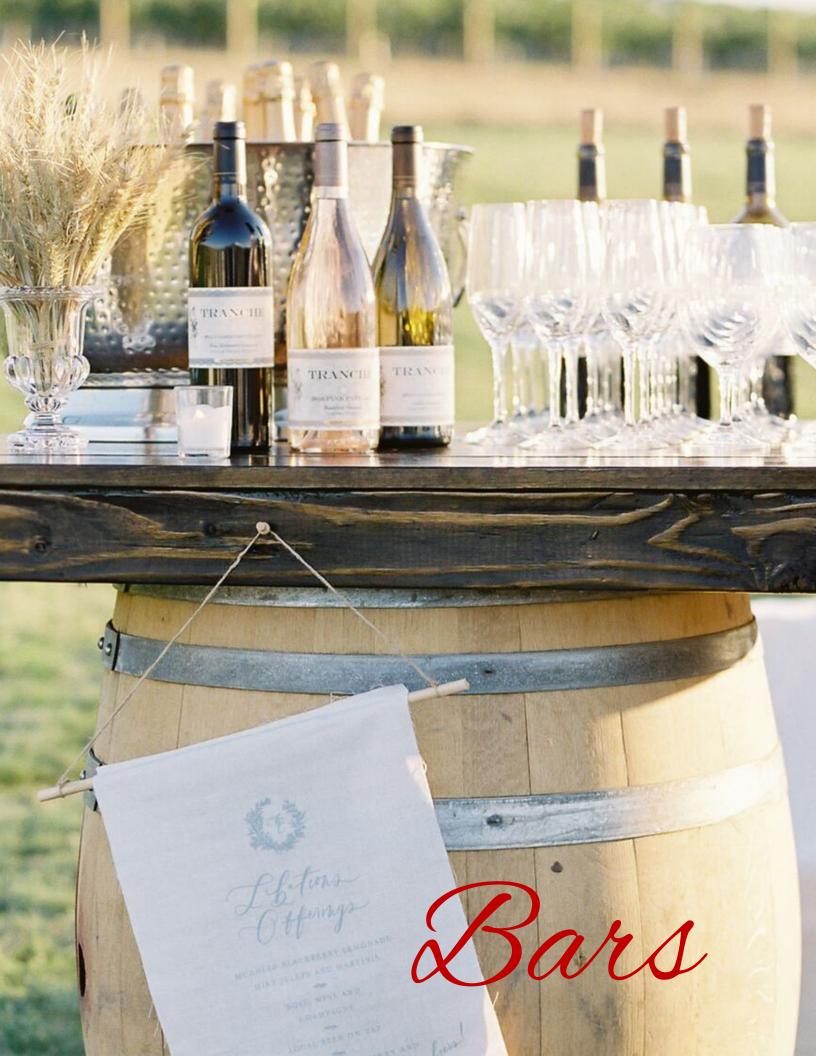

# Dessert Display

Glass Vintage Cake Stand

Square Cupcake Stand

Silver Accent Pedestal Cake Stand

Round Cupcake Stand

Candy Jars

Hand-Crafted bar made with real wine barrels

Two Wine Barrels

Front Bar

Back Bar

Two Umbrellas

White Bar

4ft Wide Portable Bar

Easy and quick setup

Restored Wine Barrel Bar with Wooden Top

2' x 8' x 41" high

2 wine barrels

1 wine barrel bar top

Oasis Beverage Holder up to 6 bottles of wine storage on bottom

Fill N Chill Table

fill with ice to keep your food and drinks cold and fresh throughout the party