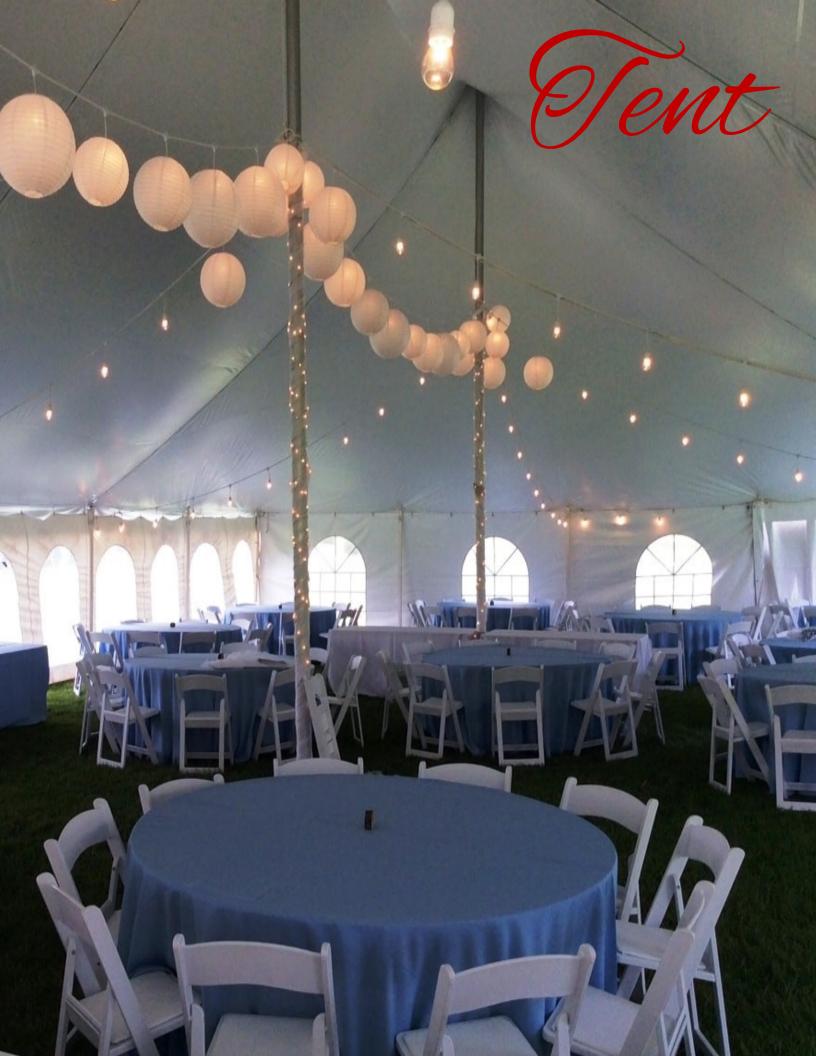

#### **Size and Guest Capacity**

12X12 100 guests 15X15 150 guests 18X18 200 guests 21X21 300 guests

A wedding reception beneath a gorgeously decorated tent can provide the best of both worlds. You get the feel of an outdoor reception, yet you're protected from the elements . Our tents come with side walls that have windows to still be able to have the outside feeling.

20' X 40'

Fits up to 8 60" round tables with 64-72 chairs Fits up to 10 eight-foot banquet tables with 64-90 chairs

20' X 20'

Fits up to 6 eight-foot banquet tables with 32-48 chairs Fits up to 4 60" round tables with 32-36 chairs