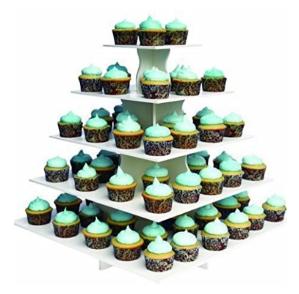

# Dessert Display

Glass Vintage Cake Stand

Square Cupcake Stand

Silver Accent Pedestal Cake Stand

Round Cupcake Stand

Candy Jars

Hand-Crafted bar made with real wine barrels

Two Wine Barrels