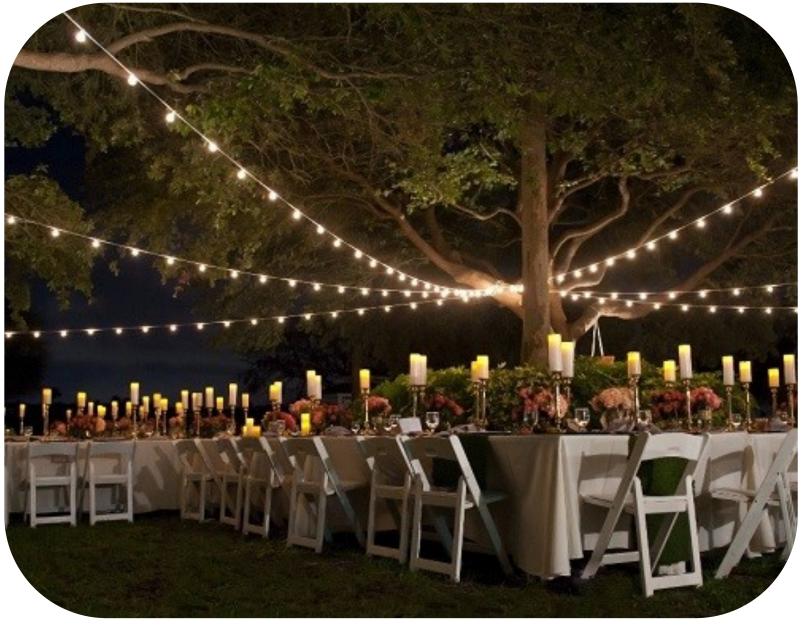

#### **Bistro Lighting**

Brightens any backyard or venue to a new level of elegance. The lighting can be either attached to an original structure or can be mounted to the supplied polls.

Pipe and Drape is a great and easy way to create beautiful backdrops, divide rooms, or create individual booths. Lights can be added for effect and bring color to an open area.