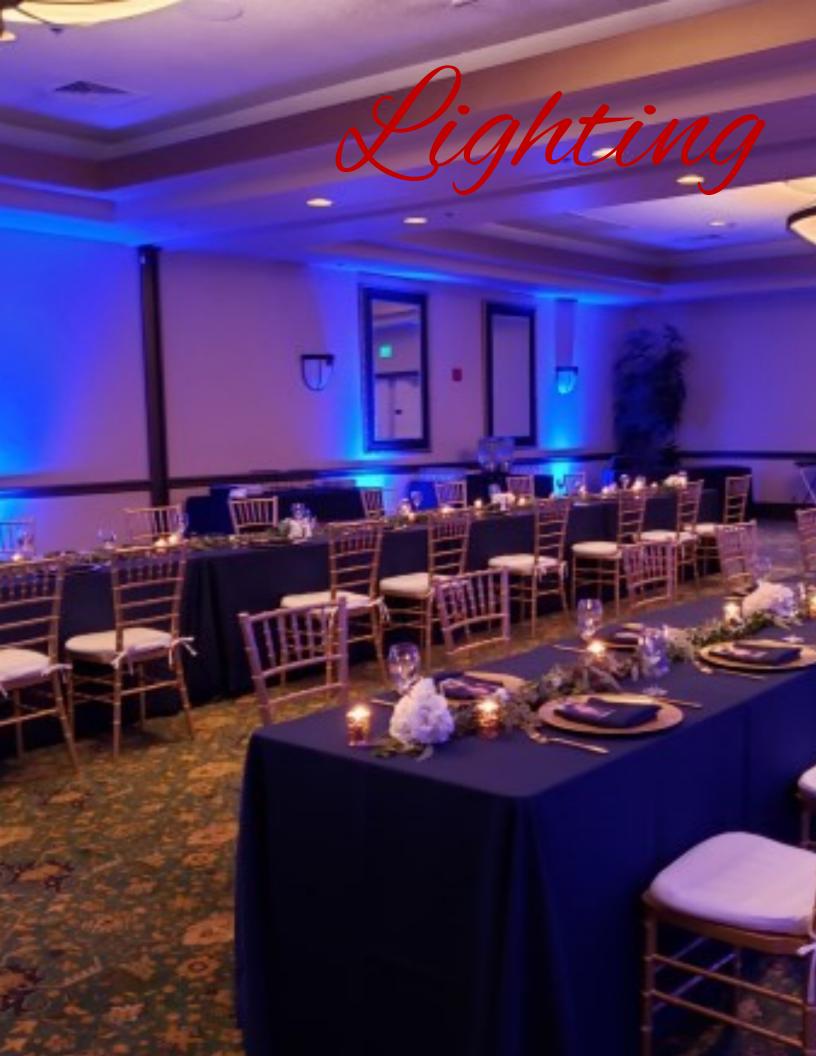

## Lighting

#### **Up Lighting**

Add color to any room with up light. All lights are LED and feature 16 different colors. The lights can either stay one color or have the option to run pre-built light shows.