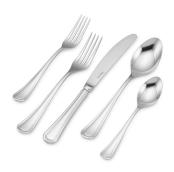

size for large events with limited space.

Kids 6'-Seats 6 - 8 kids, stands 16" tall, perfect for kids birthday party.



Instantly give your venue or home a rustic appeal with a slice of old world elegance when your purchase our folding leg Farm house style table. 30 inches high and 7 feet in length, this table gives ample space for you and your guests to gather around and enjoy their time together.



Available in the following sizes:

42" tall cocktail table height

30" tall dinner table height. Seats 2 guests









## China Setting



Swirl China Dinner Plates 10.5" Salad/Dessert Plate 6" Coffee Cup 4oz Bowl



Acopa China Dinner Plates 10.5" Salad/Dessert Plate 6" Coffee Cup 4oz Bowl

## Glassware



Champagne Flute



Red/White Wine



Water Goblet



Cocktail glass

## Hatware



Dinner Fork, Dinner Knife, Salad Fork, Teaspoon, Soup Spoon

## Chargers



Gold



Available in beaded, brushed or plain

Linens/Mapkins

Available in different sizes and colors







## Chafing Dishes



**Chafing Dish** 



**Serving Utensils** 

# Beverage Holders



420z Coffee Percolator



Coffee Carafe



Coffee Air Pot



Coffee Cambro



**Duel Dispenser** 



Horizon Dispenser



Cylinder Dispenser



**Dual Dispenser** 







# Dessert Display



Glass Vintage Cake Stand



Square Cupcake Stand



Silver Accent Pedestal Cake Stand



Round Cupcake Stand



Candy Jars



















Hand-Crafted bar made with real wine barrels

Two Wine Barrels

Front Bar

Back Bar

Two Umbrellas



White Bar

4ft Wide Portable Bar

Easy and quick setup



Restored Wine Barrel Bar with W