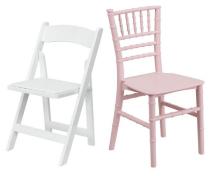

#### Chairs

Our White Resin Folding Chair are strong, beautiful and very popular. Its perfect answer for those in search of a practical chair for both indoor and outdoor events. Our white chairs comes with a white padding.

Our Chiavari chair are both strong and beautiful. It's the perfect answer for those in search of a gorgeous chair for both indoor and outdoor events. Our chairs are an elegant gold with an ivory cushion.