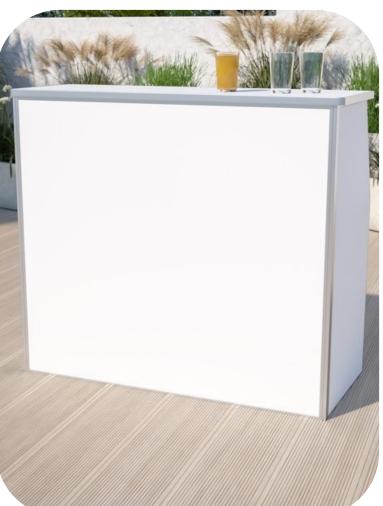

Front Bar

Back Bar

Two Umbrellas

White Bar

4ft Wide Portable Bar

Easy and quick setup

Restored Wine Barrel Bar with Wooden Top

2' x 8' x 41" high