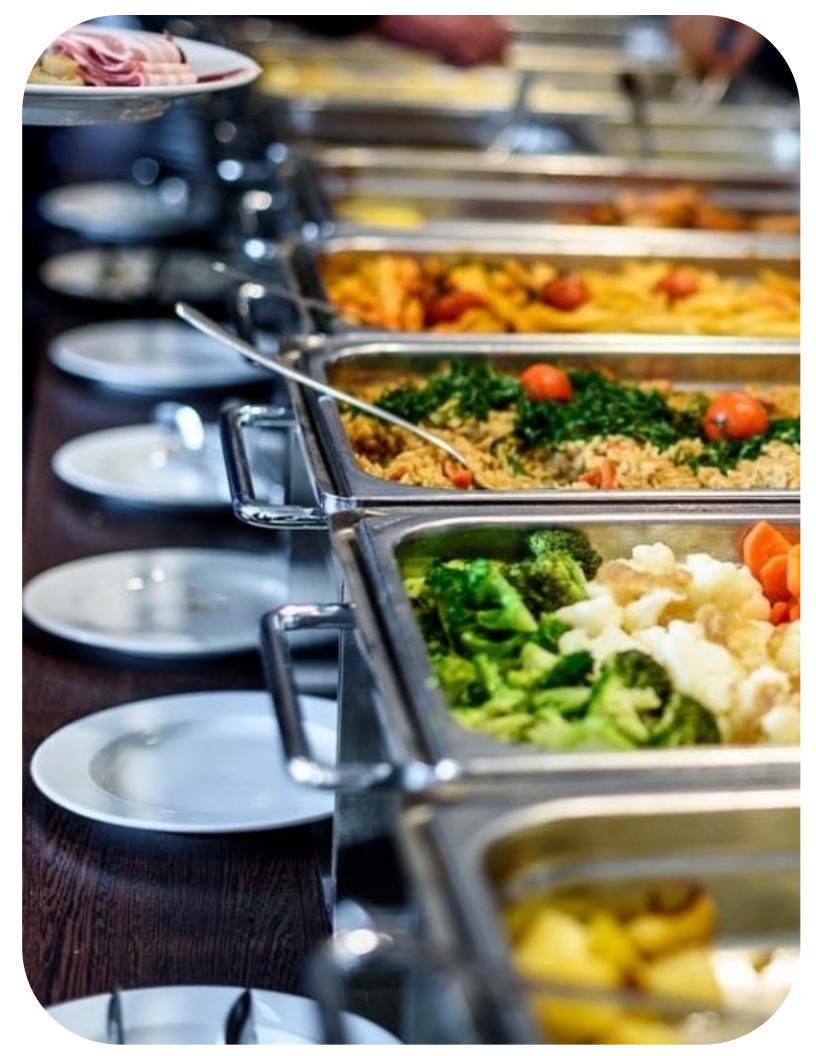

:

42" tall cocktail table height

30" tall dinner table height. Seats 2 guests









## China Setting



Swirl China Dinner Plates 10.5" Salad/Dessert Plate 6" Coffee Cup 4oz Bowl



Acopa China Dinner Plates 10.5" Salad/Dessert Plate 6" Coffee Cup 4oz Bowl

## Glassware



Champagne Flute



Red/White Wine



Water Goblet



Cocktail glass

## Hatware



Dinner Fork, Dinner Knife, Salad Fork, Teaspoon, Soup Spoon

## Chargers



Gold



Available in beaded, brushed or plain

Linens/Mapkins

Available in different sizes and colors







## Chafing Dishes



**Chafing Dish** 



**Serving Utensils** 

# Beverage Holders



420z Coffee Percolator



Coffee Carafe



Coffee Air Pot



Coffee Cambro



**Duel Dispenser** 



Horizon Dispenser



Cylinder Dispenser



**Dual Dispenser** 







# Dessert Display



Glass Vintage Cake Stand



Square Cupcake Stand



Silver Accent Pedestal Cake Stand



Round Cupcake Stand



Candy Jars



















Hand-Crafted bar made with real wine barrels

Two Wine Barrels

Front Bar

Back Bar

Two Umbrellas



White Bar

4ft Wide Portable Bar

Easy and quick setup



Restored Wine Barrel Bar with Wooden Top

2' x 8' x 41" high

2 wine barrels

1 wine barrel bar top



Oasis Beverage Holder up to 6 bottles of wine storage on bottom



Fill N Chill Table

fill with ice to keep your food and drinks cold and fresh throughout the party









## Dance Floor

Whether it's a wedding, a social, or a backyard party, a dance floor can bring the party to life. Made to look like real wood to keep an elegant look to the room or backyard. Th